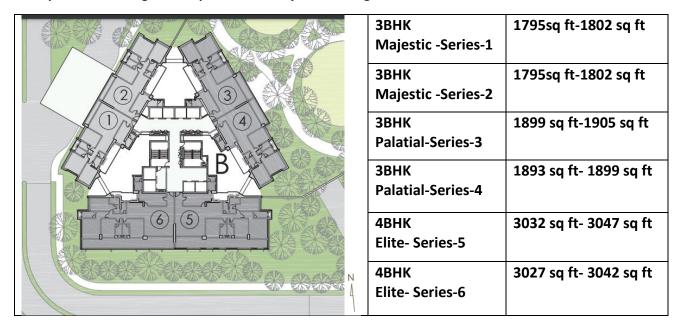

## \*Elysian Tower-B\*

- Upto 69 floors including Podium
- RERA possession: June-2027
- 6 apartments on each floor