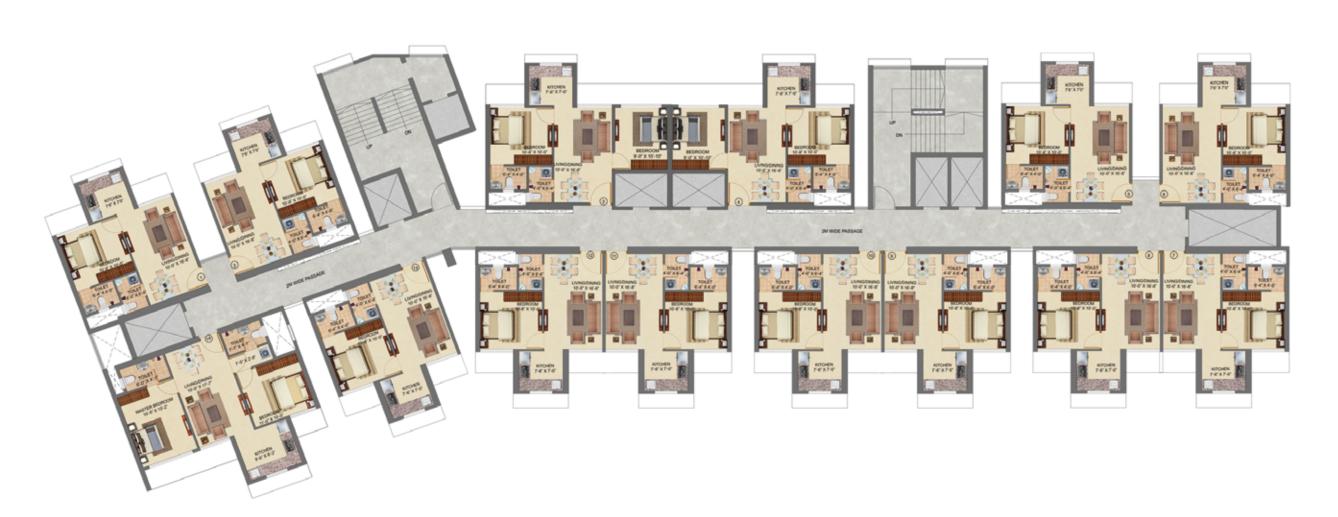

WING B

Information, Images, Furniture, Visuals and Aesthetics shown herein are only Architect's Impression and does not form part of the final offer. The areas and dimensions shown herein are subject to a tolerance variation of +/- 3%. Promoter reserves its right to upgrade, modify, relocate, enhance, make changes, delete or alter the common amenities and/or any other features or as may be required as per approvals and permissions granted by the concerned authorities from time to time. The Promoter reserves the right to relocate the reservations elsewhere within the layout. The Agreement for Sale executed between the Promoter and the Allottee would be binding and final.

Joint development with Reddy Builders and Developers ('Oregon Hills LLP' is a partner in Reddy Builders and Developers)

### FLOOR PLANS & LAYOUTS

#### WING B

1 BHK CARPET AREA - 391.00 SQ FT

| Living room    | 3.05 x 5.07m |  |
|----------------|--------------|--|
| Kitchen        | 2.29 x 2.13m |  |
| Common Toilet  | 1.22 x 1.92m |  |
| Master Bedroom | 3.25 x 3.05m |  |
| Master Toilet  | 1.92 x 1.22m |  |

WING B & C

1 BHK CARPET AREA - 391.00 SQ FT

| Living room    | 3.05 x 5.07m |
|----------------|--------------|
| Kitchen        | 2.29 x 2.13m |
| Common Toilet  | 1.22 x 1.92m |
| Master Bedroom | 3.25 x 3.05m |
| Master Toilet  | 1.92 x 1.22m |
|                |              |