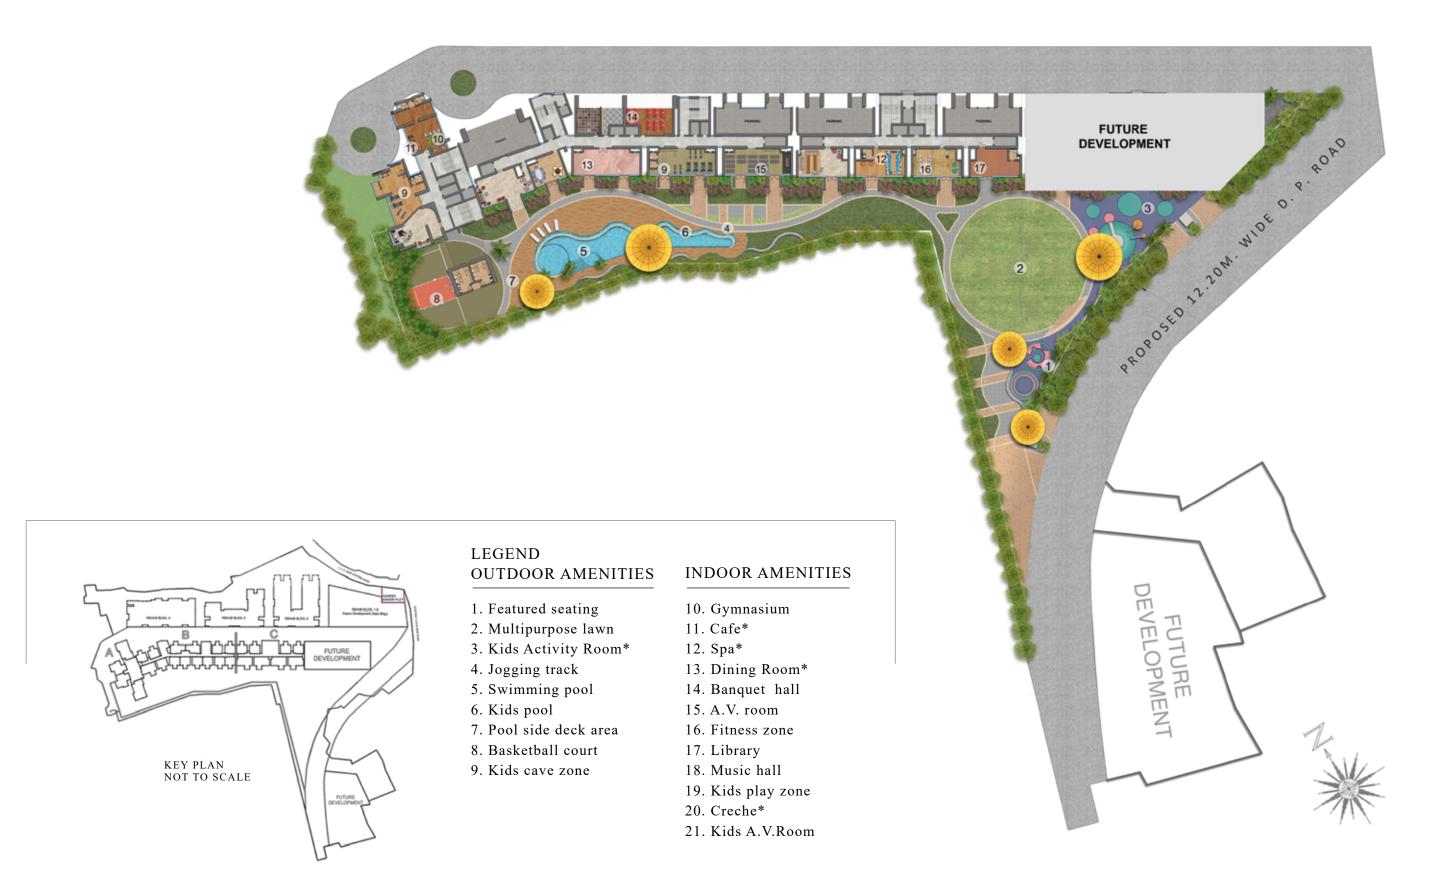

## EXPERIENCE INTERNATIONAL LIVING AT ITS FINEST.

Come home to a host of luxurious amenities experienced only by a privileged few.

Over 34 world-class amenities in the heart of Goregaon West.

### DIVE IN TO HIGH LIVING.

Experience an indulgent lifestyle with amenities that are a class apart.

### SURROUND YOUR WORLD WITH INTERNATIONAL LUXURY.

When it comes to internationally designed spaces, you'll experience it all.

GRAND ENTRANCE LOBBY

LANDSCAPED GARDEN

JOGGING TRACK

SWIMMING POOL