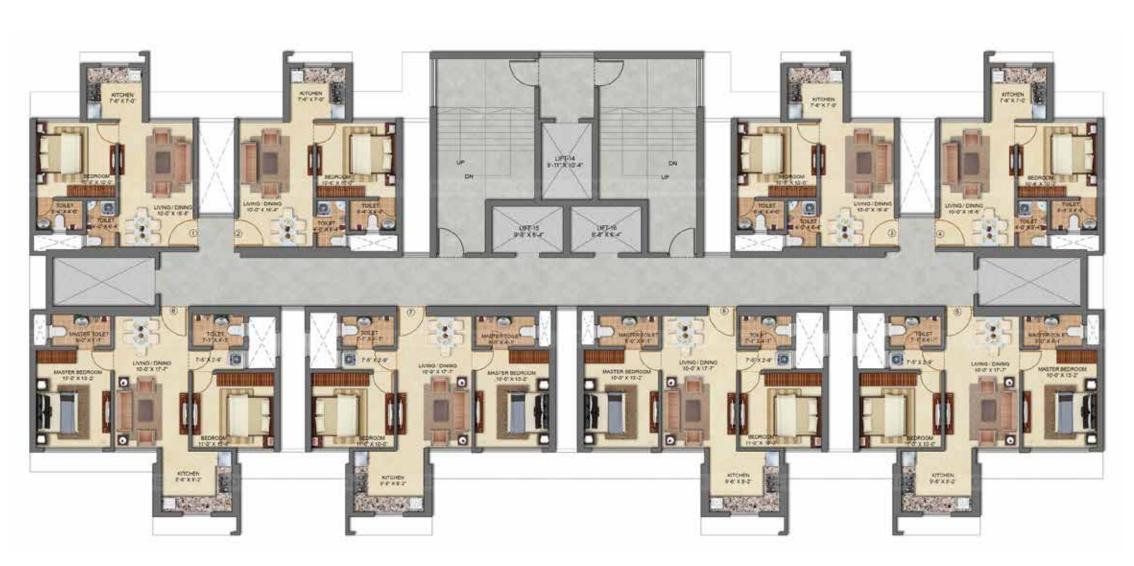

WING B

Information, Images, Furniture, Visuals and Aesthetics shown herein are only Architect's Impression and does not form part of the final offer. The areas and dimensions shown herein are subject to a tolerance variation of +/- 3%. Promoter reserves its right to upgrade, modify, relocate, enhance, make changes, delete or alter the common amenities and/or any other features or as may be required as per approvals and permissions granted by the concerned authorities from time to time. The Promoter reserves the right to relocate the reservations elsewhere within the layout. The Agreement for Sale executed between the Promoter and the Allottee would be binding and final.

Joint development with Reddy Builders and Developers ('Oregon Hills LLP' is a partner in Reddy Builders and Developers)

### FLOOR PLANS & LAYOUTS

#### WING B & C

2 BHK LUXE CARPET AREA - 600.00 SQ FT

| Living room    | 3.05 x 5.07m |
|----------------|--------------|
| Kitchen        | 2.89 x 2.50m |
| Bedroom        | 3.35 x 3.05m |
| Toilet         | 2.15 x 1.25m |
| Master Bedroom | 3.05 x 4.00m |
| Master Toilet  | 2.45 x 1.25m |

#### WING B

JODI FLAT CARPET AREA - 788.00 SQ FT

|   | Living room      | 5.18 x 5.08m |
|---|------------------|--------------|
|   | Kitchen          | 2.29 x 2.59m |
|   | Study            | 2.29 x 2.13m |
| - | Master Bedroom   | 3.25 x 3.05m |
|   | Master Bedroom   | 2.05 x 0.45m |
|   | Walk in Wardrobe | 1.67 x 1.92m |
|   | Master Toilet    | 1.92 x 1.22m |
|   | Powder Toilet    | 1.22 x 1.92m |
|   | Bedroom          | 3.85 x 3.05m |
|   | Toilet           | 1.92 x 1.22m |
|   |                  |              |