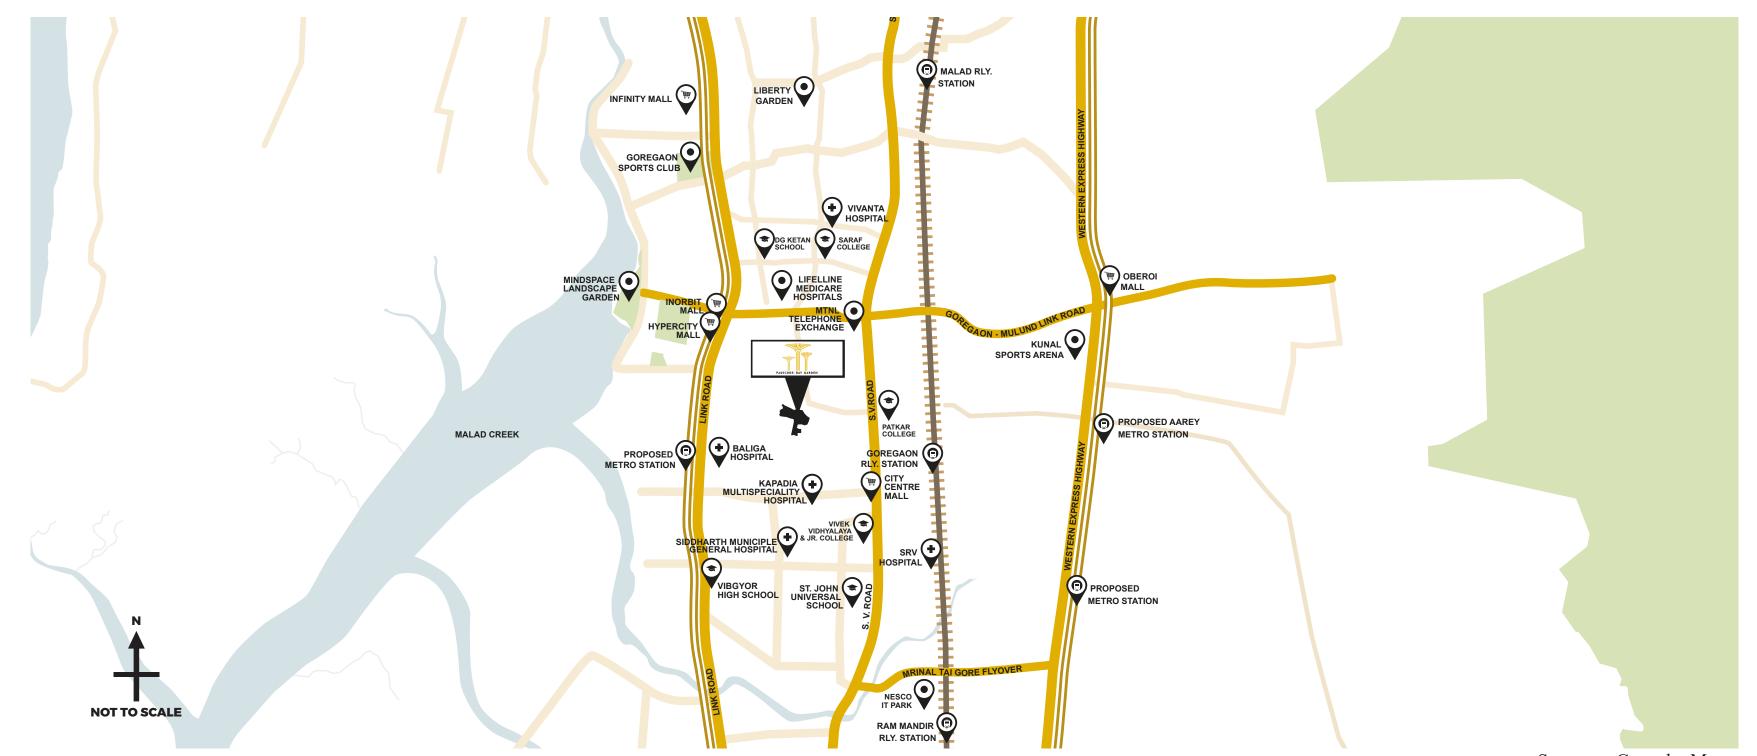

## BE AT THE CENTRE OF YOUR WORLD.

SV Road - 2 mins away
Link Road - 5 mins away
Mrinaltai Gore Flyover - 12 mins away
Goregaon Railway Station - 5 mins away
NESCO - 10 mins away
Inorbit Mall - 5 mins away
Kapadia Hospital - 2 mins away
DG Khetan School - 5 mins away
Ganpati Mandir - 1 min away
Upcoming Shastri Nagar Metro Station - 6 mins away

Source: Google Maps