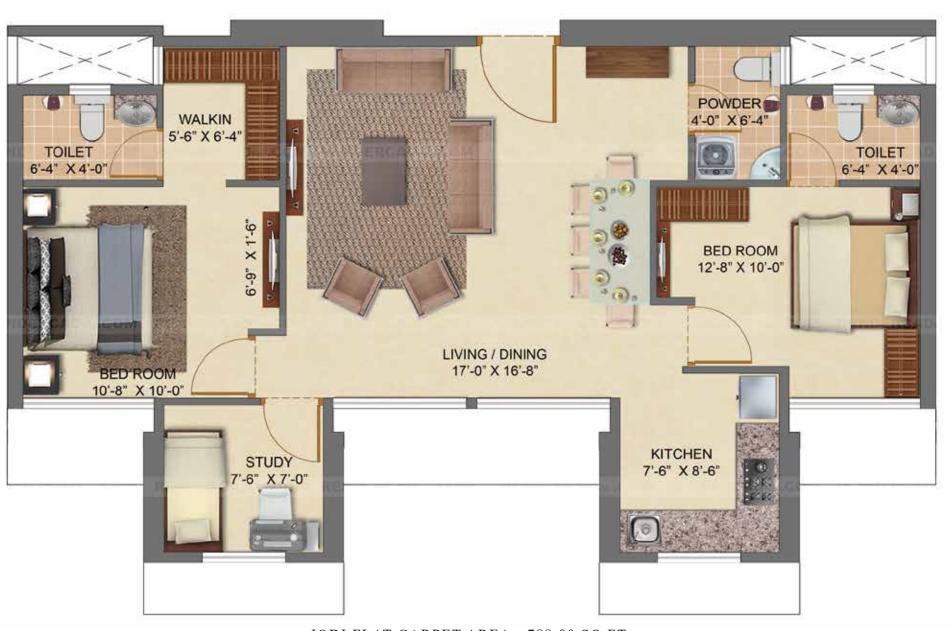

#### WING B

JODI FLAT CARPET AREA - 788.00 SQ FT

|   | Living room      | 5.18 x 5.08m |
|---|------------------|--------------|
|   | Kitchen          | 2.29 x 2.59m |
|   | Study            | 2.29 x 2.13m |
| - | Master Bedroom   | 3.25 x 3.05m |
|   | Master Bedroom   | 2.05 x 0.45m |
|   | Walk in Wardrobe | 1.67 x 1.92m |
|   | Master Toilet    | 1.92 x 1.22m |
|   | Powder Toilet    | 1.22 x 1.92m |
|   | Bedroom          | 3.85 x 3.05m |
|   | Toilet           | 1.92 x 1.22m |
|   |                  |              |