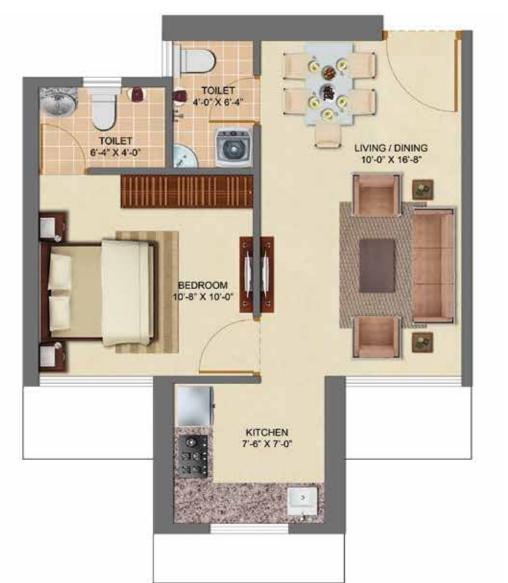

#### WING B

1 BHK CARPET AREA - 391.00 SQ FT

| Living room    | 3.05 x 5.07m |  |
|----------------|--------------|--|
| Kitchen        | 2.29 x 2.13m |  |
| Common Toilet  | 1.22 x 1.92m |  |
| Master Bedroom | 3.25 x 3.05m |  |
| Master Toilet  | 1.92 x 1.22m |  |

WING B & C

1 BHK CARPET AREA - 391.00 SQ FT

| Living room    | 3.05 x 5.07m |
|----------------|--------------|
| Kitchen        | 2.29 x 2.13m |
| Common Toilet  | 1.22 x 1.92m |
| Master Bedroom | 3.25 x 3.05m |
| Master Toilet  | 1.92 x 1.22m |
|                |              |