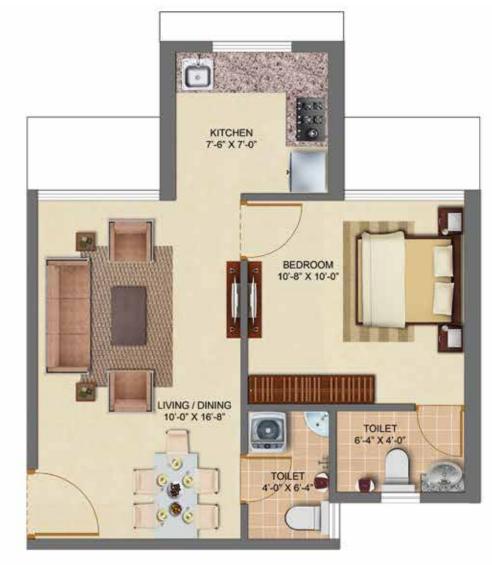

#### WING B

1 BHK CARPET AREA - 391.00 SQ FT

| Living room    | 3.05 x 5.07m |  |
|----------------|--------------|--|
| Kitchen        | 2.29 x 2.13m |  |
| Common Toilet  | 1.22 x 1.92m |  |
| Master Bedroom | 3.25 x 3.05m |  |
| Master Toilet  | 1.92 x 1.22m |  |

WING B & C

1 BHK CARPET AREA - 391.00 SQ FT

| Living room    | 3.05 x 5.07m |
|----------------|--------------|
| Kitchen        | 2.29 x 2.13m |
| Common Toilet  | 1.22 x 1.92m |
| Master Bedroom | 3.25 x 3.05m |
| Master Toilet  | 1.92 x 1.22m |
|                |              |