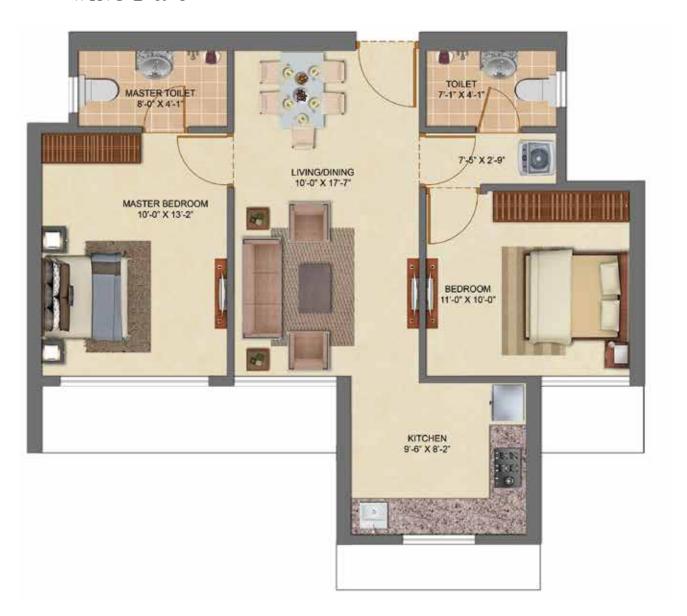

#### WING B & C

2 BHK LUXE CARPET AREA - 600.00 SQ FT

| Living room    | 3.05 x 5.07m |
|----------------|--------------|
| Kitchen        | 2.89 x 2.50m |
| Bedroom        | 3.35 x 3.05m |
| Toilet         | 2.15 x 1.25m |
| Master Bedroom | 3.05 x 4.00m |
| Master Toilet  | 2.45 x 1.25m |