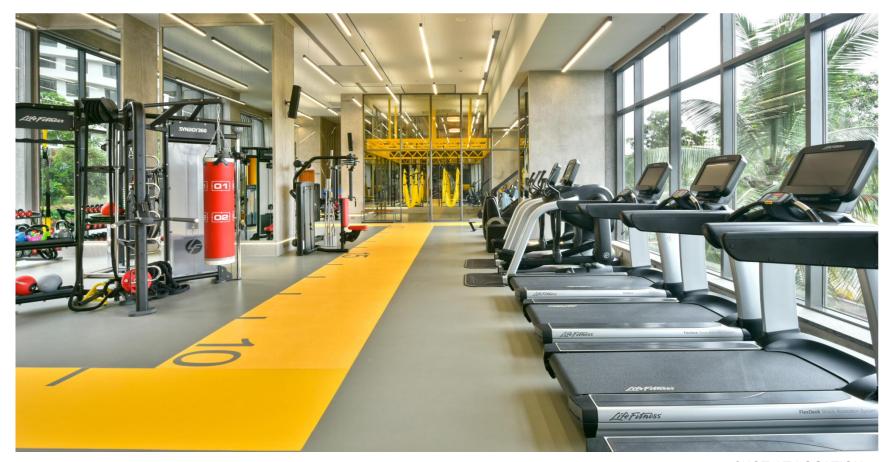

a coming together Sussanne Khan of restrained opulence and unabashed sophistication.



#### **SIMONE ARORA**

Designer, curator and founder of her eponymous luxury home boutique store Simone. The show residence she has designed for Rustomjee Elements is inspired by the beauty and textures of nature, immaculately detailed and stylishly appointed with personally curated pieces and quirky accents.

### **MASTER LAYOUT**



MASTER LAYOUT OF RUSTOMJEE ELEMENTS



### For

WINGS A, B, D, E, F & G

# OUTDOOR PODIUM FACILITIES SPREAD ACROSS 40,000 SQ. FT.

#### 40,000 SQ.FT. LANDSCAPED PODIUM GARDEN



SHOT AT LOCATION

#### MULTI PURPOSE COURT



#### DRY FOUNTAIN



SHOT AT LOCATION

# INDOOR FACILITIES SPREAD ACROSS 15,000 SQ. FT.

#### FITNESS CENTRE



SHOT AT LOCATION

#### FITNESS CENTRE



#### YOGA ROOM



SHOT AT LOCATION

#### PILATES ROOM



#### INDOOR GAMES ROOM



#### TODDLERS' PLAY ZONE



#### TODDLERS' PLAY ZONE



SHOT AT LOCATION

#### SPA & SALON



SHOT AT LOCATION

#### THE LOUNGE



#### MULTIFUNCTION HALL



#### PREVIEW THEATRE



ARTIST'S IMPRESSION

# ROOFTOP FACILITIES SPREAD ACROSS 37,000 SQ. FT.

#### ROOFTOP LOUNGE



#### ROOFTOP LOUNGE



SHOT AT LOCATION

#### ROOFTOP LOUNGE



SHOT AT LOCATION

#### INFINITY POOL



ARTIST'S IMPRESSION

#### READY AMENITIES

LIST OF OUTDOOR PODIUM FACILITIES - SPREAD ACROSS 40,000 SQ.FT.



LIST OF ROOFTOP AMENITIES - SPREAD ACROSS 37,000 SQ.FT.



LIST OF INDOOR FACILITIES - SPREAD ACROSS 15,000 SQ.FT.



#### SOON TO BE COMPLETE AMENITIES

LIST OF ROOFTOP AMENITIES - SPREAD ACROSS 37,000 SQ.FT.



LIST OF IND