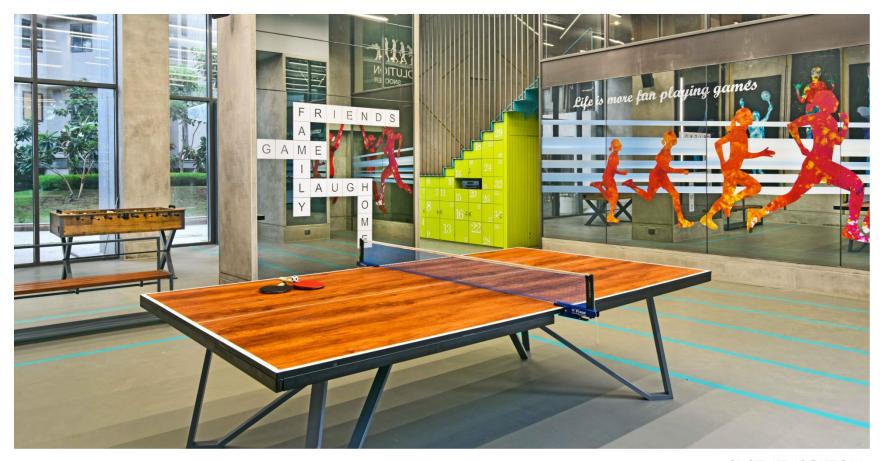

.



#### **SIMONE ARORA**

Designer, curator and founder of her eponymous luxury home boutique store Simone. The show residence she has designed for Rustomjee Elements is inspired by the beauty and textures of nature, immaculately detailed and stylishly appointed with personally curated pieces and quirky accents.

### **MASTER LAYOUT**



MASTER LAYOUT OF RUSTOMJEE ELEMENTS



### For

WINGS A, B, D, E, F & G

# OUTDOOR PODIUM FACILITIES SPREAD ACROSS 40,000 SQ. FT.

#### 40,000 SQ.FT. LANDSCAPED PODIUM GARDEN



SHOT AT LOCATION

#### MULTI PURPOSE COURT



#### DRY FOUNTAIN



SHOT AT LOCATION

# INDOOR FACILITIES SPREAD ACROSS 15,000 SQ. FT.

#### FITNESS CENTRE



SHOT AT LOCATION

#### FITNESS CENTRE



#### YOGA ROOM



SHOT AT LOCATION

#### PILATES ROOM



#### INDOOR GAMES ROOM



#### TODDLERS' PLAY ZONE



#### TODDLERS' PLAY ZONE



SHOT AT LOCATION

#### SPA & SALON



SHOT AT LOCATION

#### THE LOUNGE



#### MULTIFUNCTION HALL



#### PREVIEW THEATRE



ARTIST'S IMPRESSION

# ROOFTOP FACILITIES SPREAD ACROSS 37,000 SQ. FT.

#### ROOFTOP LOUNGE



#### ROOFTOP LOUNGE



SHOT AT LOCATION

#### ROOFTOP LOUNGE



SHOT AT LOCATION

#### INFINITY POOL



ARTIST'S IMPRESSION

#### READY AMENITIES

LIST OF OUTDOOR PODIUM FACILITIES - SPREAD ACROSS 40,000 SQ.FT.



LIST OF ROOFTOP AMENITIES - SPREAD ACROSS 37,000 SQ.FT.



LIST OF INDOOR FACILITIES - SPREAD ACROSS 15,000 SQ.FT.



#### SOON TO BE COMPLETE AMENITIES

LIST OF ROOFTOP AMENITIES - SPREAD ACROSS 37,000 SQ.FT.



LIST OF INDOOR FACILITIES - SPREAD ACROSS 15,000 SQ.FT.





## DESIGNER SHOW

## RESIDENCES