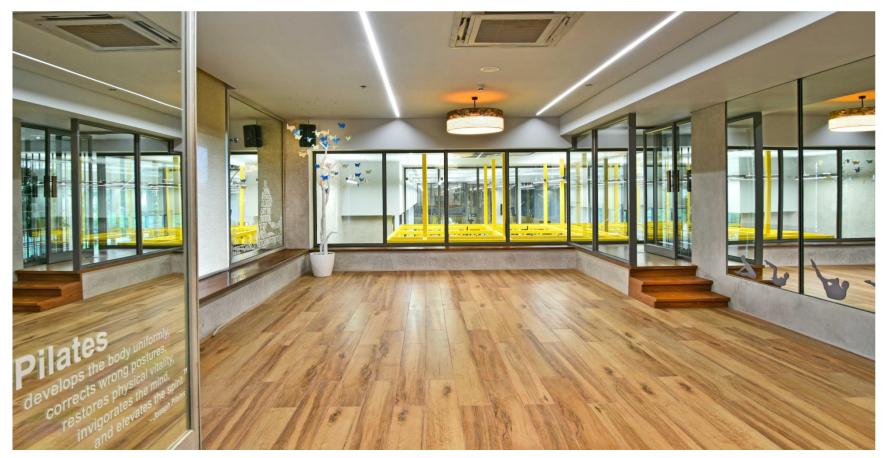

d unabashed sophistication.



#### **SIMONE ARORA**

Designer, curator and founder of her eponymous luxury home boutique store Simone. The show residence she has designed for Rustomjee Elements is inspired by the beauty and textures of nature, immaculately detailed and stylishly appointed with personally curated pieces and quirky accents.

### **MASTER LAYOUT**



MASTER LAYOUT OF RUSTOMJEE ELEMENTS



### For

WINGS A, B, D, E, F & G

# OUTDOOR PODIUM FACILITIES SPREAD ACROSS 40,000 SQ. FT.

#### 40,000 SQ.FT. LANDSCAPED PODIUM GARDEN



SHOT AT LOCATION

#### MULTI PURPOSE COURT



#### DRY FOUNTAIN



SHOT AT LOCATION

# INDOOR FACILITIES SPREAD ACROSS 15,000 SQ. FT.

#### FITNESS CENTRE



SHOT AT LOCATION

#### FITNESS CENTRE



#### YOGA ROOM



SHOT AT LOCATION

#### PILATES ROOM



#### INDOOR GAMES ROOM



#### TODDLERS' PLAY ZONE



#### TODDLERS' PLAY ZONE



SHOT AT LOCATION

#### SPA & SALON



SHOT AT LOCATION

#### THE LOUNGE



#### MULTIFUNCTION HALL



#### PREVIEW THEATRE



ARTIST'S IMPRESSION

# ROOFTOP FACILITIES SPREAD ACROSS 37,000 SQ. FT.

#### ROOFTOP LOUNGE



#### ROOFTOP LOUNGE



SHOT AT LOCATION

#### ROOFTOP LOUNGE



SHOT AT LOCATION

#### INFINITY POOL



ARTIST'S IMPRESSION

#### READY AMENITIES

LIST OF OUTDOOR PODIUM FACILITIES - SPREAD ACROSS 40,000 SQ.FT.



LIST OF ROOFTOP AMENITIES - SPREAD ACROSS 37,000 SQ.FT.



LIST OF INDOOR FACILITIES - SPREAD ACROSS 15,000 SQ.FT.



#### SOON TO BE COMPLETE AMENITIES

LIST OF ROOFTOP AMENITIES - SPREAD ACROSS 37,000 SQ.FT.



LIST OF INDOOR FACILITIES - SPREAD ACROSS 15,000 SQ.FT.





## DESI