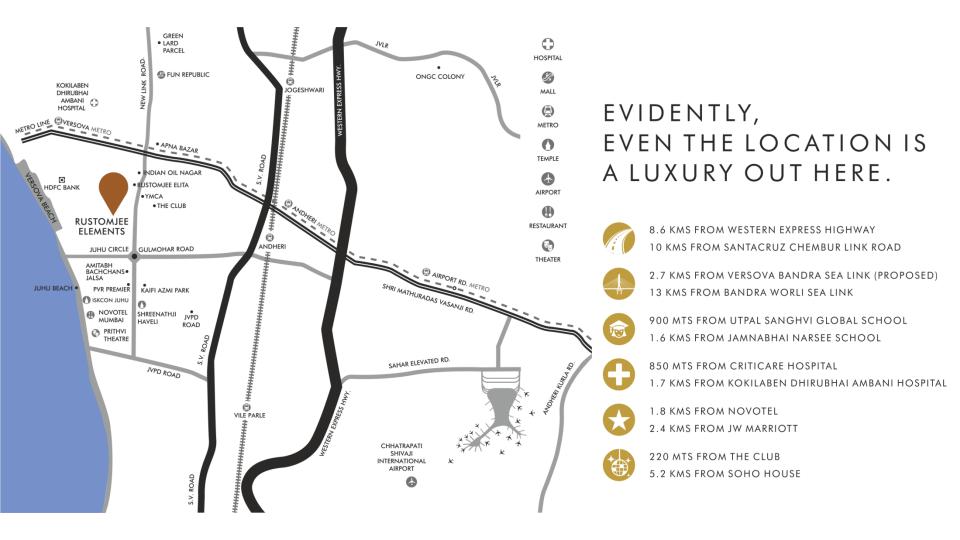

#### LEISURE

SOCIAL

Only Gated Community Off Juhu Circle spread over 3 acres

Gentry includes Industry's elite

Only 173 residences spread over 3 acres

Over 190 full grown trees on landscape podium garden designed by Site Concepts International, Singapore

1st in vicinity temperature controlled Infinity Swimming Pool on the rooftop offering stellar views

JAMES LAW
Principal Architect

James Law Cybertecture is an award winning multidisciplinary design firm, Celebrated for creating futuristic landmarks such as O Pod Concrete Tube & The Pad Tower in Dubai.