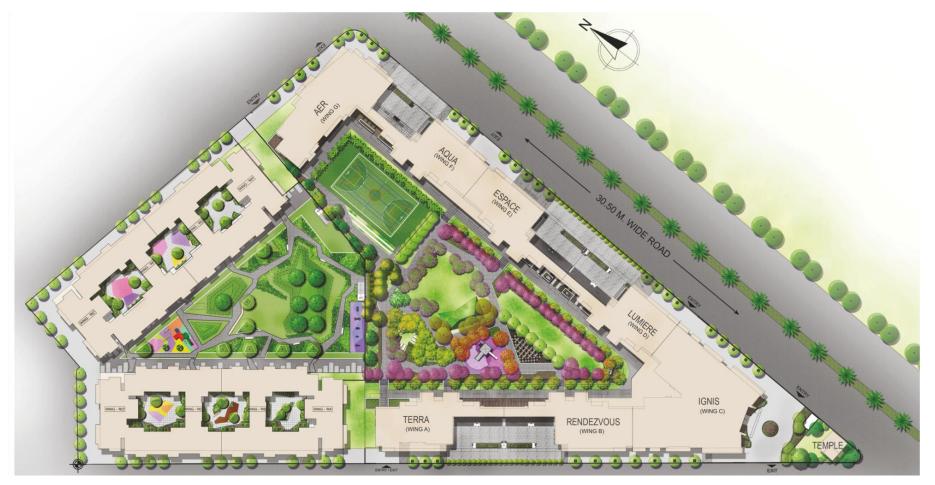

### **MASTER LAYOUT**

MASTER LAYOUT OF RUSTOMJEE ELEMENTS

### For

WINGS A, B, D, E, F & G