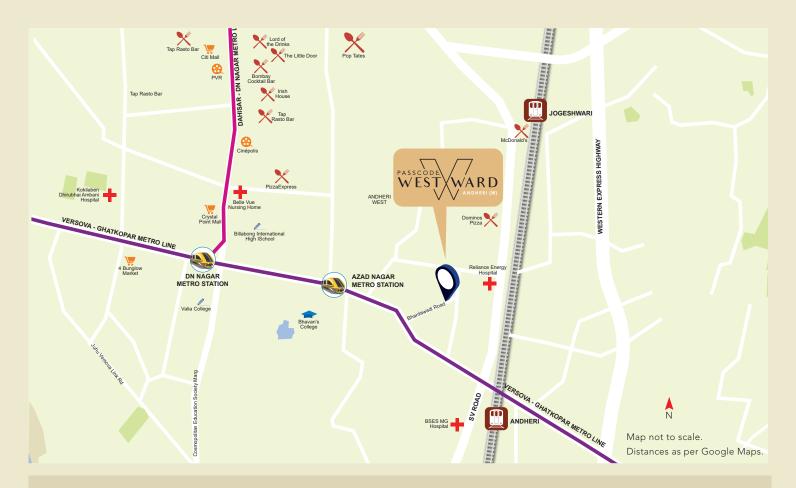

## THE NEIGHBOURHOOD OF EXCELLENT CONNECTIVITY

#### **COMMERCIAL HUBS**

| • Andheri Station 850 m   • Western Express Highway 2.1 km   • Domestic Airport 5   | 5.6 km |
|-------------------------------------------------------------------------------------|--------|
| • Metro Station 1.1 km • International Airport 4.7 km • JVLR 9                      | 9 km   |
| • Veera Desai Road 1.7 km   • Lokhandwala Complex 5.2 km   • Bandra-Kurla Complex 1 | 2 km   |

#### **EDUCATIONAL INSTITUTIONS**

| Bhavan's College                                                                  | 900 m  | NMIMS College                                   | 3.3 km |
|-----------------------------------------------------------------------------------|--------|-------------------------------------------------|--------|
| <ul> <li>Billabong High International School</li> </ul>                           | 1.5 km | Mithibai College                                | 3.6 km |
| <ul> <li>Valia College of Arts &amp; Commerce</li> </ul>                          | 2.1 km | <ul> <li>JBCN International School</li> </ul>   | 3.7 km |
| <ul> <li>Oriental College of Commerce &amp;<br/>Management and Science</li> </ul> | 0.01   | <ul> <li>St. John's Universal School</li> </ul> | 3.9 km |
| Management and Science                                                            | 3.2 km |                                                 |        |

#### MALLS, ENTERTAINMENT & SUPERMARKETS

| Crystal Point Mall                    | 1.9 Km | • The Club  | 2.2 km | <ul> <li>Infinity Mall</li> </ul> | 3.7 km |
|---------------------------------------|--------|-------------|--------|-----------------------------------|--------|
| <ul><li>Cinepolis</li></ul>           | 2.1 km | • PVR       | 3.4 km | • D Mart                          | 4.4 km |
| <ul> <li>4 Bungalow Market</li> </ul> | 2.2 km | • Citi Mall | 3.5 km | <ul> <li>Nature Basket</li> </ul> | 4.6 km |

#### LEISURE & SOCIAL LIFE

| <ul> <li>Domino's Pizza</li> </ul> | 850 m  | • Pop Tate's        | 2.5 km | • Tap Rasto Bar                        | 2.8 km |
|------------------------------------|--------|---------------------|--------|----------------------------------------|--------|
| <ul> <li>Pizza Express</li> </ul>  | 1.7 km | Glocal Junction     | 2.7 km | The Little Door                        | 2.9 km |
| <ul><li>Irish House</li></ul>      | 2.3 km | Bombay Cocktail Bar | 2.8 km | <ul> <li>Lord of the Drinks</li> </ul> | 3 km   |

### HEALTHCARE

| <ul> <li>Reliance Energy Ltd. Hospital</li> </ul> | 400 m | Belle Vue Nursing Home                                  | 1.9 km |
|---------------------------------------------------|-------|---------------------------------------------------------|--------|
| BSES MG Hospital                                  | 1 km  | <ul> <li>Kokilaben Dhirubhai Ambani Hospital</li> </ul> | 2.4 km |