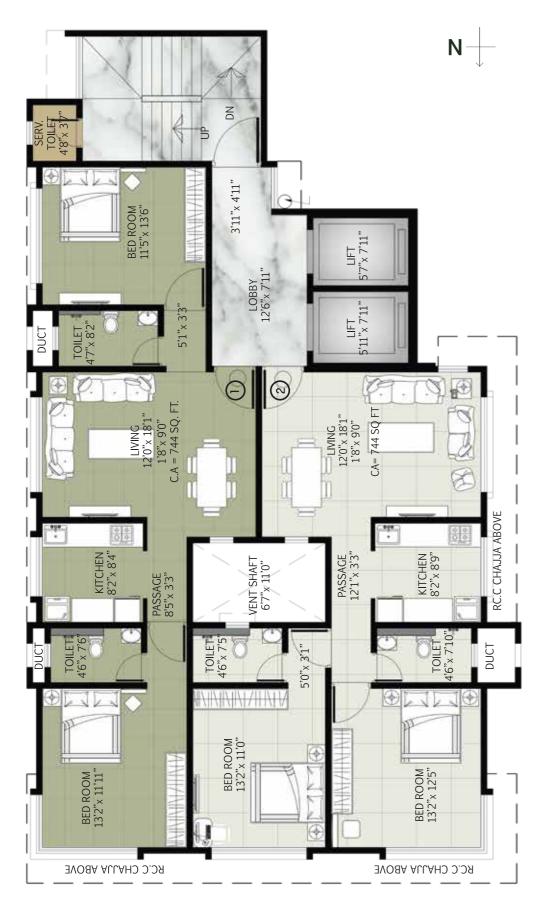

THE SKY

**SAHYADRI** 

Sahyadri is a perfect home for those who appreciate the finer things in life comfort, connectivity and convenience.

The combination of an upscale green neighborhood at Andheri west near Lallubhai Park paves easy connectivity to any part of the city and is perfectly designed to enjoy an unmatched way of life. With schools, hospitals, entertainment and recreation zones within close proximity living here is joyful luxury



### PROJECT HIGHLIGHTS

- 13 Storey stand alone building
- Luxurious 2 & 3 BHK Residences
- Satge of the art security systems
- Convenient Location
- Surrounded by greenery
- Ample parking space
- Gymnasium
- Kids play area
- Terrace Garden
- Yoga & Meditation area
- Walking track & sit-out area
- Vastu compliant flats

## A WING

## **SAHYADRI**



LALLU BHAI PARK ROAD NO. 2









## **B WING**