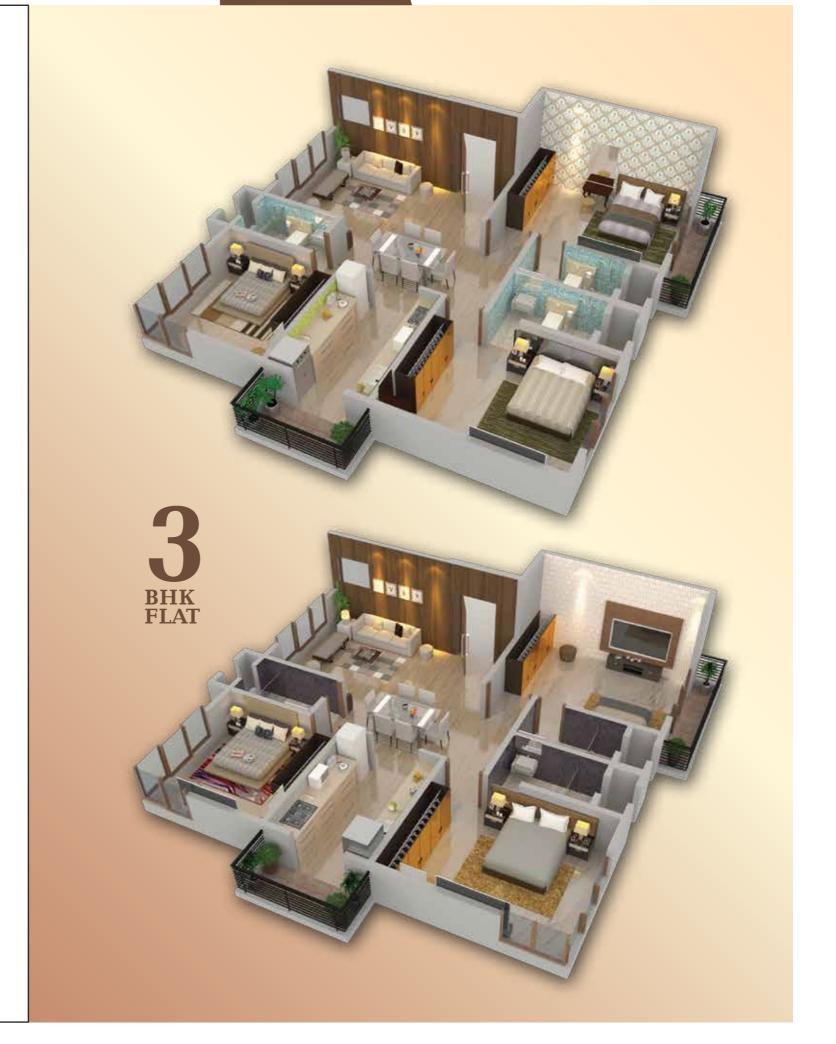

those who appreciate the finer things in life comfort, connectivity and convenience.

The combination of an upscale green neighborhood at Andheri west near Lallubhai Park paves easy connectivity to any part of the city and is perfectly designed to enjoy an unmatched way of life. With schools, hospitals, entertainment and recreation zones within close proximity living here is joyful luxury



### PROJECT HIGHLIGHTS

- 13 Storey stand alone building
- Luxurious 2 & 3 BHK Residences
- Satge of the art security systems
- Convenient Location
- Surrounded by greenery
- Ample parking space
- Gymnasium
- Kids play area
- Terrace Garden
- Yoga & Meditation area
- Walking track & sit-out area
- Vastu compliant flats

## A WING

## **SAHYADRI**



LALLU BHAI PARK ROAD NO. 2









## **B WING**