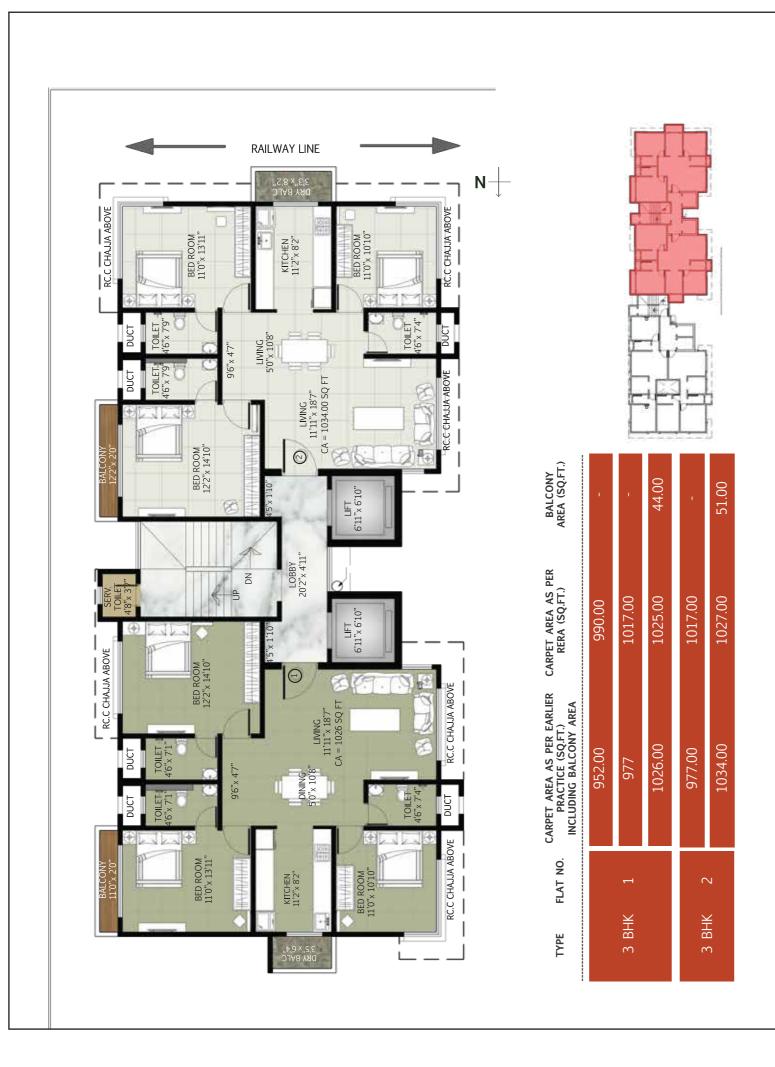

r those who appreciate the finer things in life comfort, connectivity and convenience.

The combination of an upscale green neighborhood at Andheri west near Lallubhai Park paves easy connectivity to any part of the city and is perfectly designed to enjoy an unmatched way of life. With schools, hospitals, entertainment and recreation zones within close proximity living here is joyful luxury



### PROJECT HIGHLIGHTS

- 13 Storey stand alone building
- Luxurious 2 & 3 BHK Residences
- Satge of the art security systems
- Convenient Location
- Surrounded by greenery
- Ample parking space
- Gymnasium
- Kids play area
- Terrace Garden
- Yoga & Meditation area
- Walking track & sit-out area
- Vastu compliant flats

## A WING

## **SAHYADRI**



LALLU BHAI PARK ROAD NO. 2









## **B WING**