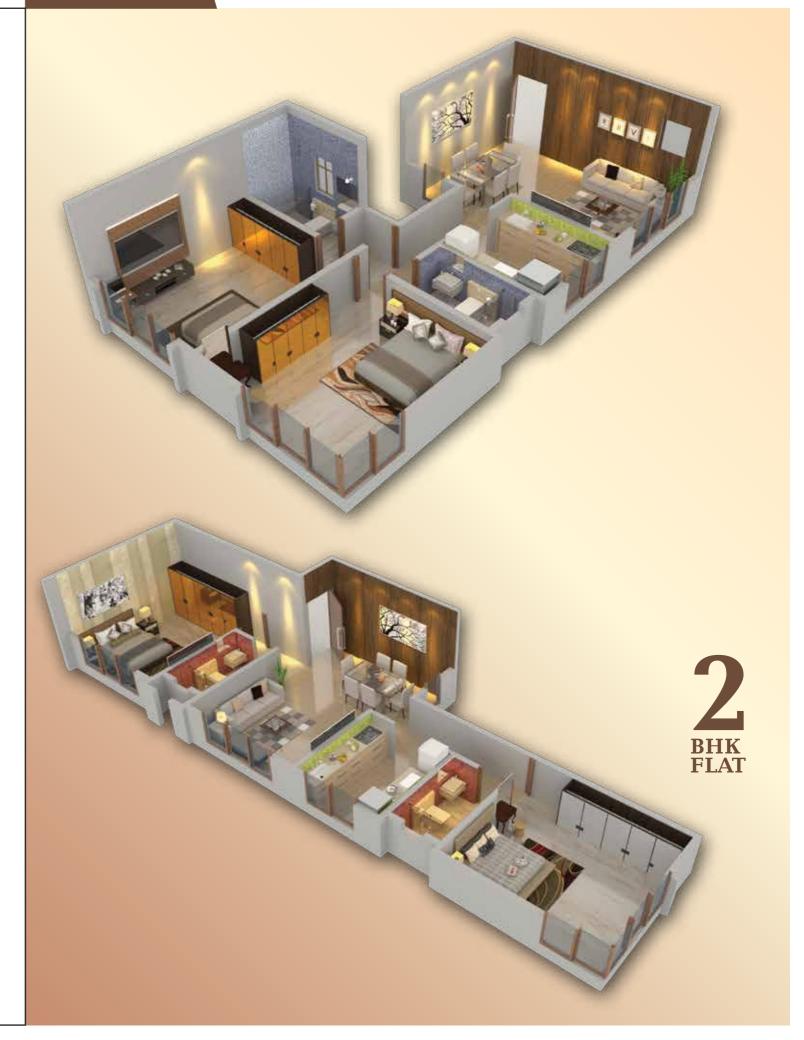

a perfect home for those who appreciate the finer things in life comfort, connectivity and convenience.

The combination of an upscale green neighborhood at Andheri west near Lallubhai Park paves easy connectivity to any part of the city and is perfectly designed to enjoy an unmatched way of life. With schools, hospitals, entertainment and recreation zones within close proximity living here is joyful luxury



### PROJECT HIGHLIGHTS

- 13 Storey stand alone building
- Luxurious 2 & 3 BHK Residences
- Satge of the art security systems
- Convenient Location
- Surrounded by greenery
- Ample parking space
- Gymnasium
- Kids play area
- Terrace Garden
- Yoga & Meditation area
- Walking track & sit-out area
- Vastu compliant flats

## A WING

## **SAHYADRI**



LALLU BHAI PARK ROAD NO. 2









## **B WING**